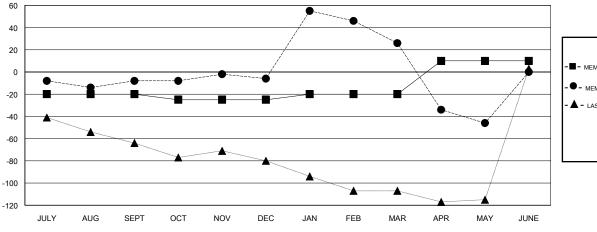

### GOALS AND ACTUAL MEMBERS CUMULATIVE

| -■- MEMBER GROWTH NET GOAL        |  |
|-----------------------------------|--|
| - ● - MEMBER GROWTH ACTUAL        |  |
| - ▲ - LAST YEAR MEMBERSHIP ACTUAL |  |
|                                   |  |
|                                   |  |
|                                   |  |