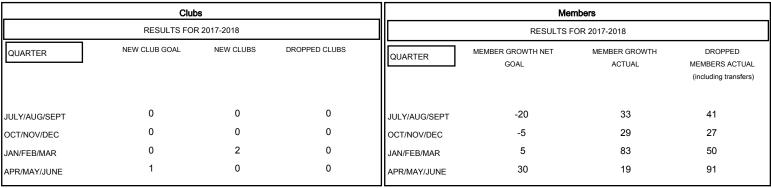

# MONTHLY MEMBERSHIP PROGRESS REPORT

### District 20 R1

Results as of: 05/31/2018

## GMT: MAHESH CHITNIS LOCATION NEW YORK GMT CA



### GOALS AND ACTUAL NEW CLUBS CUMULATIVE



### GOALS AND ACTUAL MEMBERS CUMULATIVE



| -■- MEMBER GROWTH NET GOAL        |  |
|-----------------------------------|--|
| - ● - MEMBER GROWTH ACTUAL        |  |
| - ▲ - LAST YEAR MEMBERSHIP ACTUAL |  |
|                                   |  |
|                                   |  |
|                                   |  |

| DROPPED CLUBS: 0 |     |
|------------------|-----|
| DROPPED MEMBERS  |     |
| DECEASED         | 10  |
| CLUB CANCELLED   | 0   |
| OTHER            | 197 |
| TOTAL            | 207 |

| 24 CLUBS OF 39 ADDED 1 OR MORE |  |
|--------------------------------|--|
| NEW MEMBERS                    |  |
|                                |  |
|                                |  |
|                                |  |

| G