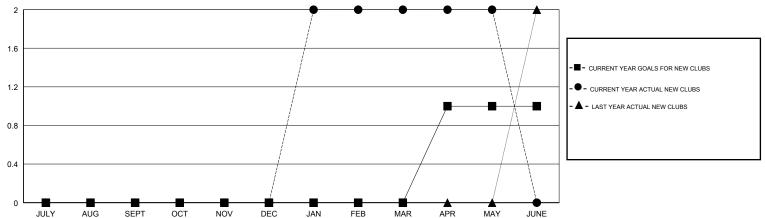

# MONTHLY MEMBERSHIP PROGRESS REPORT

### District 20 R1

Results as of: 05/31/2018

## GMT: MAHESH CHITNIS LOCATION NEW YORK GMT CA



### GOALS AND ACTUAL NEW CLUBS CUMULATIVE



### GOALS AND ACTUAL MEMBERS CUMULATIVE



| -■- MEMBER GROWTH NET GOAL        |  |
|-----------------------------------|--|
| - ● - MEMBER GROWTH ACTUAL        |  |
| - ▲ - LAST YEAR MEMBERSHIP ACTUAL |  |
|                                   |  |
|                                   |  |
|                                   |  |

| DROPPED CLUBS: 0 |     |
|------------------|-----|
| DROPPED MEMBERS  |     |
| DECEASED         | 10  |
| CLUB CANCELLED   | 0   |
| OTHER            | 197 |
| TOTAL            | 207 |

| 24 CLUBS OF 39 ADDED 1 OR MORE |  |
|--------------------------------|--|
| NEW MEMBERS                    |  |
|                                |  |
|                                |  |
|                                |  |

| GENDER DISTRIBUTION                    |